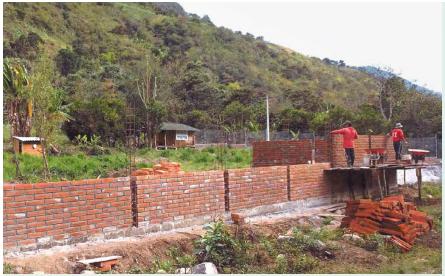

#### **EXPEDITIONS TO ECUADOR**

Construction of the Inta-Cara Advancing Life Center, a vocational school, got underway in July and August 2017 when 50+ volunteers headed to the Intag region of Ecuador with the Advancing Life Foundation and CHOICE Humanitarian.

The Intag region is a remote farming and mining community in the Andes in northern Ecuador. Its roughly 17,000 inhabitants sparsely populate mountainous agricultural lands. Most college-age youth in the region, as high as 90 percent, are not attending college because the area simply does not have educational institutions.

The vocational school will not only provide immediate opportunities for higher learning; it will create greater long-term self-sufficiency as students learn valuable skills. Graduates are expected to be able to significantly increase their contributions to their communities as well as increase their income, some by as much as two or three times.

Despite the need for the school, local governments were hesitant to put budget money toward the project. The expeditioners' work, however, was enough to capture attention. Government leaders have now pledged their commitment to the project and are directing budget money in 2018 to help further the cause. They have even committed to develop the public road to the school.

The 2017 expeditioners were able to complete the perimeter fencing to the school campus. See footage of the experience **HERE**.

Cartigoo II OSB Te de-

July 2017 Expedition Group