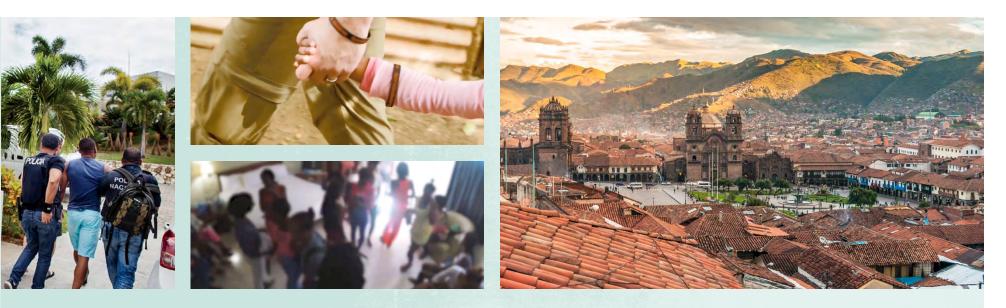

### **O.U.R. SERVICE PROJECT** CARTAGENA, COLOMBIA

A key part of rescuing children from sex slavery is providing aftercare that ensures not only safety and healing, but the possibility for prosperous futures. Operation Underground Railroad provides aftercare facilities that provide young victims with a safe haven to heal, rehabilitate, and plan their futures.

Some of ASEA's leading sales associates took time away from a luxury rewards trip in Cartagena to join forces in a day of service at one of Operation Underground Railroad's aftercare centers. Volunteers painted walls in the school. They also donated money so that the children in the aftercare shelter could have Christmas gifts. Learn more about this experience and why ASEA partners with O.U.R. IN THIS VIDEO.