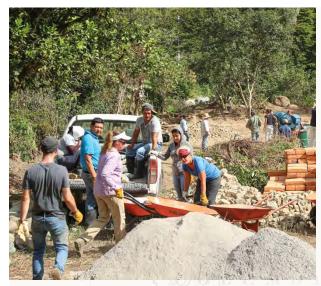

#### **EXPEDITIONS TO ECUADOR**

Construction of the Inta-Cara Advancing Life Center, a vocational school, got underway in July and August 2017 when 50+ volunteers headed to the Intag region of Ecuador with the Advancing Life Foundation and CHOICE Humanitarian.

The Intag region is a remote farming and mining community in the Andes in northern Ecuador. Its roughly 17,000 inhabitants sparsely populate mountainous agricultural lands. Most college-age youth in the region, as high as 90 percent, are not attending college because the area simply does not have educational institutions.

The 2017 expeditioners were able to complete the perimeter fencing to the school campus. See footage of the experience **HERE**.

Cartigoo II OSB Te de-

July 2017 Expedition Group